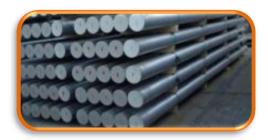

#### **MS Round Bars**

(IS 432-part-1) Size – 8MM to 32MM Grades
- E: 250. It is well used in PQR Road
(Cemented Road)

## **MS Round Bars**

AF Star Center supplies a wide range of Mild Steel (MS) Round Bars.

- (IS 432-part-1) Size 8MM to 32MM
- Grades E: 250.
- These round bars are available in different length, width and dimensions which can be further customized as per the requirement of our clients.
- MS Round Bars are used by PQR Road (Cemented Road), forging industries, bright bar industries, auto-ancillaries, foundation and anchor bolts, pins, rollers, bushes, Automotive, chemicals, Fertilizers, Sugar Mills, Distilleries and many more engineering industries.