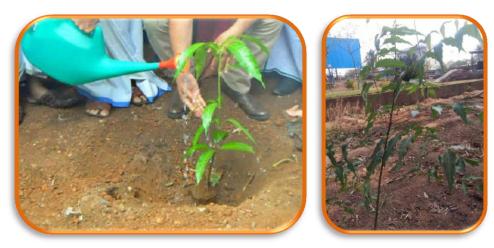

# **CSR**

Tree plantation in Rangiyapalli Village

Giving certificates to employees of Eye checkup Camp

Free TB checkup for our factory employees & their family

Thank you