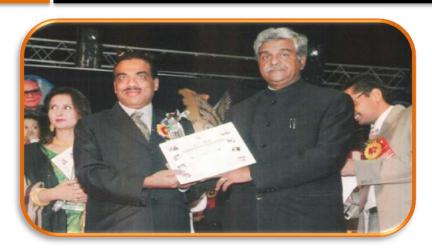

# **Awards & Appreciation**

**Best TMT Steel Award 2006, Government of India** 

**Energy Efficient technologies, 2015** 

Government of Telangana I&C Dept. Industry Awards— 2018 : The Best Employee Practices under Medium Industry for the FY 17-18