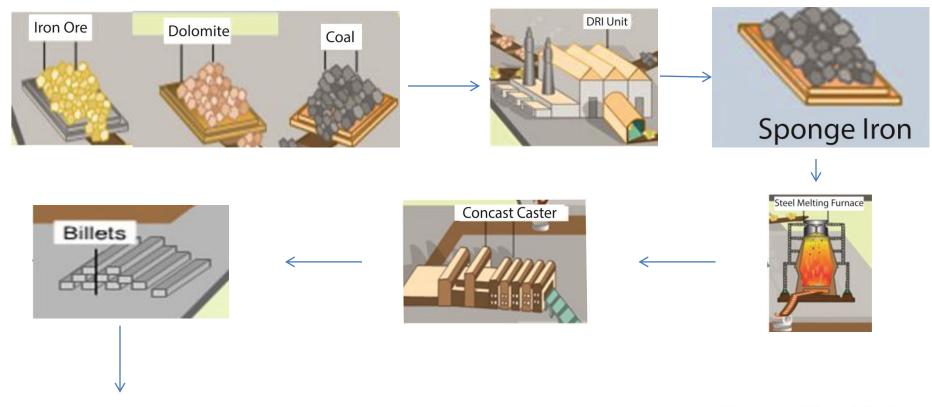

# **Manufacturing Process**

Warehouse / Dispatch Section

### **Sponge Iron**

We have our own DRI unit equipped with modern sophisticated sponge iron manufacturing facility. We uses virgin iron ore from sponge iron production. We are using the best quality DRCLO grade iron ore from NDMC.

#### **Billets**

Quality of Steel is reflected in the quality of billets from which it is manufactured.

Steel produced from Billets is more superior in its quality, with better elongation properties.